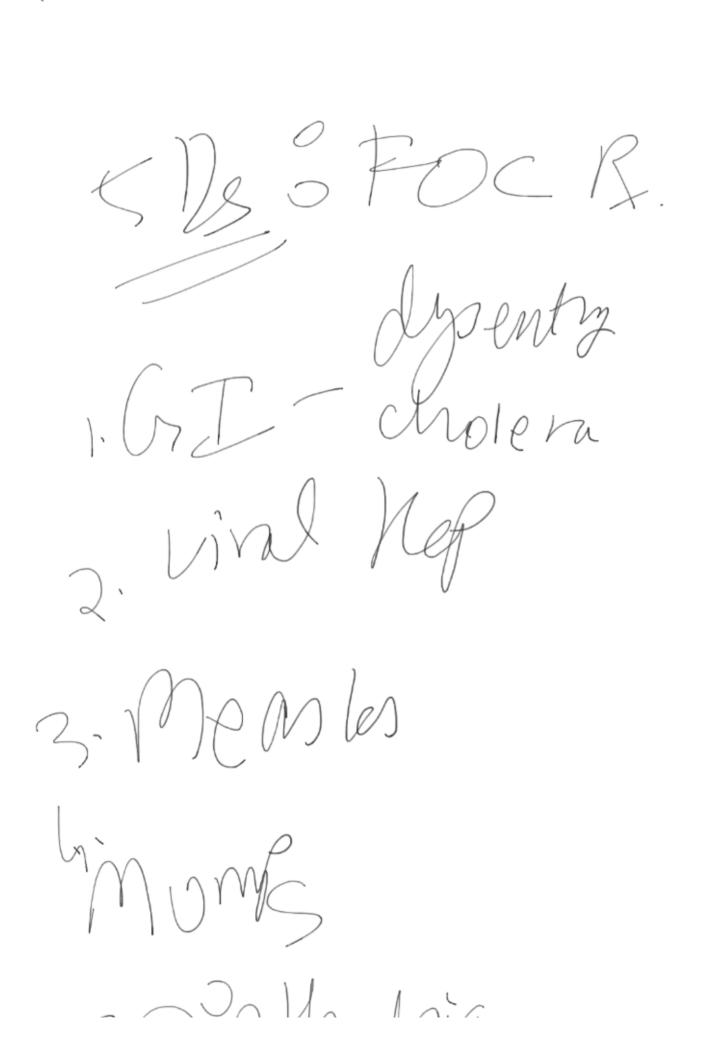

## Infectious diseases hospital

5. A) / JV OC (a · cendary free Sev o sunpto to VS. Polio, TB Measles r Notifiable

Nphthenn J Ribella JDS P-AL U enter ab 1, Ship.

Mane supra Sternal Mane Supra Sternal Ofenderment. otho contact Usually the

Sprophet infert

I colatijs

nocomp

opposide. mar

ovind Jam 0 10 OM all ponition

HER ADBDED

Γ ή ΄, ΄ Ο 6 ent to Vs hop Jent mino fgpi. Menlis Clipical

In chin Por Now mpin- $M_{1901}$ www. 